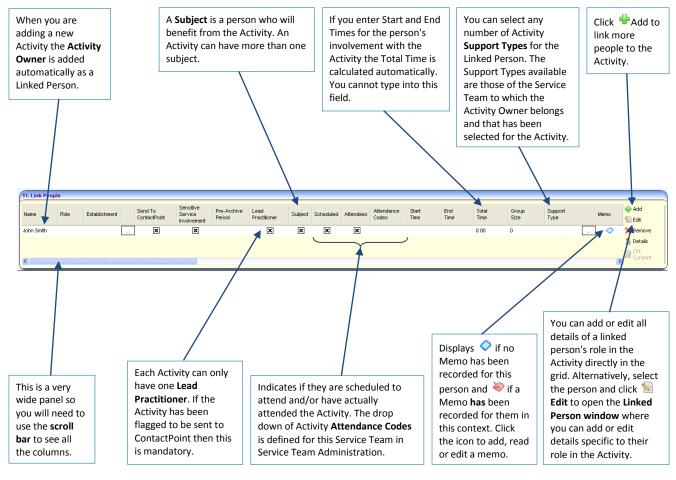

## The Link People Panel

Any number of people can be linked to an existing Activity. For example these could be children, staff, parents/carers etc., some or all of who might be required to attend meetings. When you have linked a person you will then have the opportunity to link some or all of their Key Contacts.

## **Linking Additional People**

To link a person to the Activity (in this case a student), click **Add** on the Link People panel. This opens the Person Enquiry.

 Enter the name of the person you wish to add, select other criteria if necessary and click A Search to list all potential matches.

Highlight their name and click Select to add them to the list below, then click OK to return to the Link People panel.

You must now Save the Activity to create the link between the Activity and the person.

## Activities Linked People

Once a person has been linked to an Activity and the Activity has been saved, you can also add some of their key contacts (e.g. parents, social workers) without searching again: 2. Click **Add** on the Link People panel to open the **S** Edit Person Enquiry, then click on the Key Contacts tab. **X** Remove Use the dropdown to choose the name of the person whose contact(s) you wish to add. 3. Click in the boxes to choose the Key Contacts Key Contacts to link. Their name will be added to the list of Linked Person Enquiry Key Contacts People. Key Contacts 🚊 🔲 Parents/Carers Person Enquiry Key Contacts Key Contacts Role Establishment Memo Lead Practitioner Subject Sch Contacts Parents/Carers Establishment Start Time End Time Scheduled Attendees Lead Practitioner Subject Group 11. Link Peop Send Servi Pre-Archive Period Period 4. Click WOK to return to the 🕥 Edit **Activity Details** V × **X** Remove **V** panel. × × ✓ × v 🤱 Details × × × × v 5. You can now edit the Linked Person's details for this Activity, either directly in the Link People panel or by clicking the N Edit button to open the Linked Person window. If an Activity already has Linked People and you then create a recurring series from it, the Linked People will be copied to the recurrences. If you link people to a Main Activity after creating a recurring series, they will not be copied to the recurrences but must be linked to each Activity separately if needed. Other Useful Reference Guides: Activities\_Creating an Activity Activities\_Recurring Activities Activities\_Activity Calendar Activities\_Link to Results Organiser