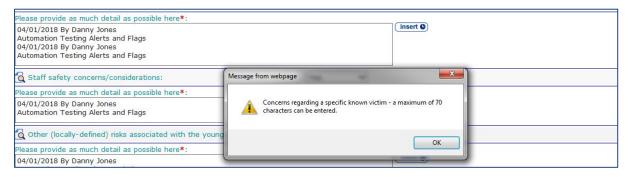

### Concerns regarding specific known victim

Core Record > Alerts and Flags > Concerns regarding specific known victim.

The YJB maximum length for this field is 70 characters, on Internet Explorer version 11, when entering the text the system will stop at 70 characters.

On older versions of Internet Explorer, the system will allow you to type beyond 70 characters, but when saving the following error message displays: