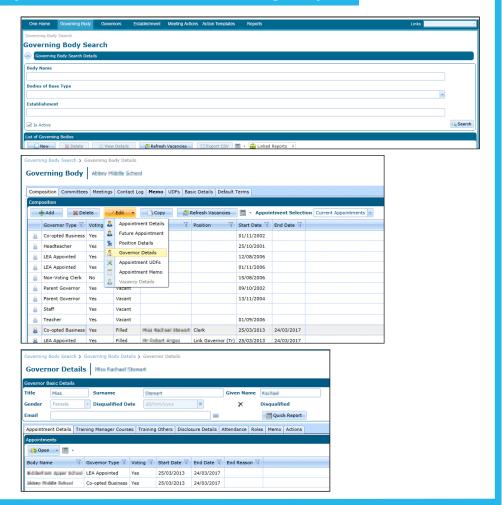

## **Display Governor Details for a Governing Body**

- On the Governing Body Search page:
  - a. Search for the required governing body.
  - Double-click the required governing body to display the Governing Body page.
- On the Composition tab:
  - a. Select the required governor.
  - b. Click the Edit button.
  - Select Governor Details from the drop-down to display the Governor Details page.