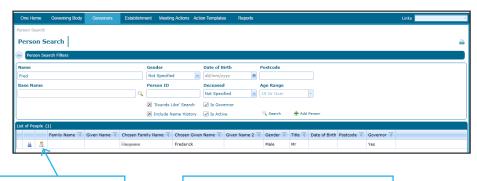

## **Display Governor Details using Person Search**

- Select the Governors button on the primary navigation bar to display the Person Search dialog.
- Enter search criteria and click the Search button to display matching people in the List of People.
- Click the Show Governor Details button to display the Governor Details page.