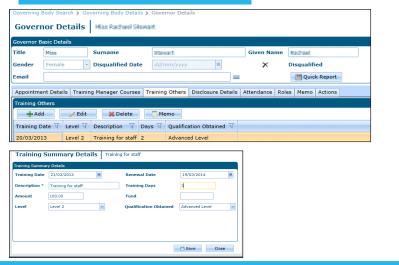

# **Adding Training Courses**

1. On the **Governor Details** page, select the **Training Others** tab to display training courses that have been booked for this governor without using the Training Manager module.

Double-click on a training course to display the **Training Summary Details** dialog.

- Click the Add button to display the Training Summary Details | New Training dialog.
- 3. Enter details of the training course and click the **Save** button.